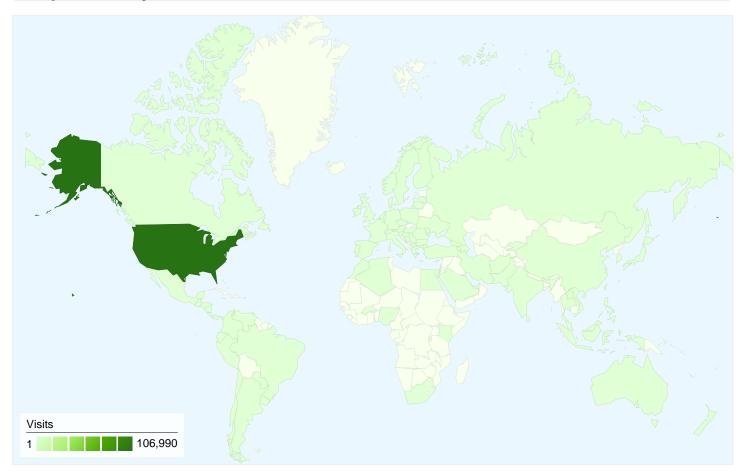

## 108,203 visits came from 94 countries/territories

| Site | Usade |
|------|-------|

| Visits<br>108,203<br>% of Site Total:<br>100.00% | Pages/Visit<br>2.76<br>Site Avg:<br>2.76 (0.00%) | Avg. Time on Site % New Visits   00:03:41 44.70%   Site Avg: Site Avg:   00:03:41 (0.00%) 44.69% (0.04%) |             | <b>34.76</b><br>Site Avg: | Bounce Rate<br>34.76%<br>Site Avg:<br>34.76% (0.00%) |             |
|--------------------------------------------------|--------------------------------------------------|----------------------------------------------------------------------------------------------------------|-------------|---------------------------|------------------------------------------------------|-------------|
| Country/Territory                                |                                                  | Visits                                                                                                   | Pages/Visit | Avg. Time on<br>Site      | % New Visits                                         | Bounce Rate |
| United States                                    |                                                  | 106,990                                                                                                  | 2.77        | 00:03:43                  | 44.33%                                               | 34.50%      |
| Canada                                           |                                                  | 175                                                                                                      | 2.19        | 00:02:09                  | 81.14%                                               | 47.43%      |
| Mexico                                           |                                                  | 99                                                                                                       | 2.24        | 00:02:00                  | 68.69%                                               | 51.52%      |
| Spain                                            |                                                  | 89                                                                                                       | 1.38        | 00:00:42                  | 84.27%                                               | 74.16%      |
| Germany                                          |                                                  | 84                                                                                                       | 2.24        | 00:02:23                  | 80.95%                                               | 53.57%      |
| (not set)                                        |                                                  | 79                                                                                                       | 2.18        | 00:01:26                  | 55.70%                                               | 40.51%      |
| United Kingdom                                   |                                                  | 68                                                                                                       | 1.84        | 00:01:21                  | 91.18%                                               | 55.88%      |
| Brazil                                           |                                                  | 49                                                                                                       | 1.96        | 00:02:05                  | 38.78%                                               | 40.82%      |
| France                                           |                                                  | 38                                                                                                       | 1.82        | 00:02:33                  | 81.58%                                               | 63.16%      |